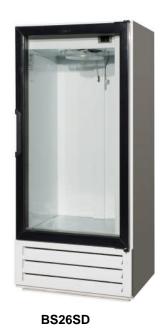

## **FEATURES:**

- > NSF and ETL approved (BS26SD NSF pending).
- ➤ 2" foamed-in-place polyurethane insulation.
- > Electronic temperature control.
- Powder-coat exterior finish.
- > White anodized aluminum interior finish.
- ➤ Heavy duty white epoxy wire shelves with front product stop.
- Oversized, environmentally friendly refrigeration system.

- > Low profile evaporator coil.
- > Louvered motor cover.
- Black PVC double pane self-closing doors with low E and Argon.
- > Stainless steel bottom pans.
- Switch controlled vertical fluorescent lamps.
- Hot gas condensate evaporator.
- > Self contained ready to plug in.

| DESCRIPTION     | BS26SD    | BS28SD    | BS33SD    |  |
|-----------------|-----------|-----------|-----------|--|
| Width           | 26"       | 28 1/4"   | 33"       |  |
| Depth           | 22"       | 32"       | 29"       |  |
| Height          | 56"       | 78"       | 74 ½"     |  |
| Volume/cu. Ft.  | 10        | 23        | 24        |  |
| Doors           | 1         | 1         | 1         |  |
| Door Size       | 25" X 44" | 26" x 60" | 29" x 60" |  |
| Shelves         | 3         | 4         | 4         |  |
| Unit HP req'd   | 1/5       | 1/3       | 1/3       |  |
| Voltage         | 115       | 115       | 115       |  |
| Amps            | 4.4       | 7.8       | 7.8       |  |
| Lights          | 1         | 1         | 1         |  |
| Shipping Weight | 225#      | 320#      | 360#      |  |