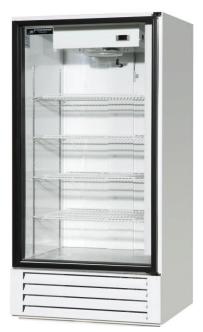

## **FEATURES:**

- > NSF and ETL approved (BS26SD NSF pending).
- ➤ 2" foamed-in-place polyurethane insulation.
- > Electronic temperature control.
- Powder-coat exterior finish.
- > White anodized aluminum interior finish.
- ➤ Heavy duty white epoxy wire shelves with front product stop.
- Oversized, environmentally friendly refrigeration system.

- > Low profile evaporator coil.
- > Louvered motor cover.
- Black PVC double pane self-closing doors with low E and Argon.
- > Stainless steel bottom pans.
- Switch controlled vertical fluorescent lamps.
- Hot gas condensate evaporator.
- > Self contained ready to plug in.

| DESCRIPTION     | BS26SD    | BS28SD    | BS33SD    |  |
|-----------------|-----------|-----------|-----------|--|
| Width           | 26"       | 28 1/4"   | 33"       |  |
| Depth           | 22"       | 32"       | 29"       |  |
| Height          | 56"       | 78"       | 74 ½"     |  |
| Volume/cu. Ft.  | 10        | 23        | 24        |  |
| Doors           | 1         | 1         | 1         |  |
| Door Size       | 25" X 44" | 26" x 60" | 29" x 60" |  |
| Shelves         | 3         | 4         | 4         |  |
| Unit HP req'd   | 1/5       | 1/3       | 1/3       |  |
| Voltage         | 115       | 115       | 115       |  |
| Amps            | 4.4       | 7.8       | 7.8       |  |
| Lights          | 1         | 1         | 1         |  |
| Shipping Weight | 225#      | 320#      | 360#      |  |