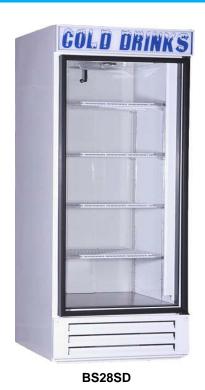

## **FEATURES:**

- > NSF and ETL approved (BS26SD NSF pending).
- ➤ 2" foamed-in-place polyurethane insulation.
- > Electronic temperature control.
- Powder-coat exterior finish.
- > White anodized aluminum interior finish.
- ➤ Heavy duty white epoxy wire shelves with front product stop.
- Oversized, environmentally friendly refrigeration system.

- > Low profile evaporator coil.
- > Louvered motor cover.
- Black PVC double pane self-closing doors with low E and Argon.
- > Stainless steel bottom pans.
- Switch controlled vertical fluorescent lamps.
- Hot gas condensate evaporator.
- > Self contained ready to plug in.

| DESCRIPTION     | BS26SD    | BS28SD    | BS33SD    |  |
|-----------------|-----------|-----------|-----------|--|
| Width           | 26"       | 28 1/4"   | 33"       |  |
| Depth           | 22"       | 32"       | 29"       |  |
| Height          | 56"       | 78"       | 74 ½"     |  |
| Volume/cu. Ft.  | 10        | 23        | 24        |  |
| Doors           | 1         | 1         | 1         |  |
| Door Size       | 25" X 44" | 26" x 60" | 29" x 60" |  |
| Shelves         | 3         | 4         | 4         |  |
| Unit HP req'd   | 1/5       | 1/3       | 1/3       |  |
| Voltage         | 115       | 115       | 115       |  |
| Amps            | 4.4       | 7.8       | 7.8       |  |
| Lights          | 1         | 1         | 1         |  |
| Shipping Weight | 225#      | 320#      | 360#      |  |