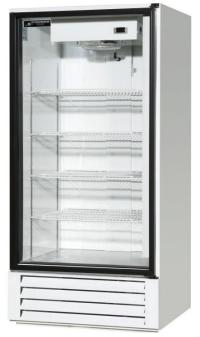

## **ONE DOOR BEVERAGE COOLERS**

BS26SD BS28SD BS33SD

## **FEATURES:**

- ➤ NSF and ETL approved (BS26SD NSF pending).
- ➤ 2" foamed-in-place polyurethane insulation.
- > Electronic temperature control.
- Powder-coat exterior finish.
- > White anodized aluminum interior finish.
- ➤ Heavy duty white epoxy wire shelves with front product stop.
- Oversized, environmentally friendly refrigeration system.

- Low profile evaporator coil.
- > Louvered motor cover.
- Black PVC double pane self-closing doors with low E and Argon.
- > Stainless steel floor.
- Switch controlled vertical fluorescent lamps.
- Hot gas condensate evaporator.
- Self contained ready to plug in.

| DESCRIPTION     | BS26SD    | BS28SD    | BS33SD    |  |
|-----------------|-----------|-----------|-----------|--|
| Width           | 26"       | 28 1/4"   | 33"       |  |
| Depth           | 22"       | 32"       | 29"       |  |
| Height          | 56"       | 78"       | 74 ½"     |  |
| Volume/cu. Ft.  | 10        | 24 1/2    | 24        |  |
| Doors           | 1         | 1         | 1         |  |
| Door Size       | 25" X 44" | 26" x 60" | 29" x 59" |  |
| Shelves         | 3         | 4         | 4         |  |
| Unit HP req'd   | 1/5       | 1/3       | 1/3       |  |
| Voltage         | 115       | 115       | 115       |  |
| Amps            | 4.4       | 8         | 8         |  |
| Lights          | 1         | 1         | 1         |  |
| Shipping Weight | 225#      | 320#      | 360#      |  |