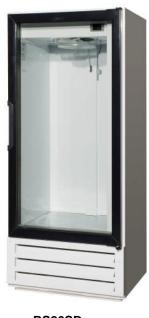

## **ONE DOOR BEVERAGE COOLERS**

BS26SD BS28SD BS33SD

## **FEATURES:**

- ➤ NSF and ETL approved (BS26SD NSF pending).
- ➤ 2" foamed-in-place polyurethane insulation.
- > Electronic temperature control.
- Powder-coat exterior finish.
- > White anodized aluminum interior finish.
- ➤ Heavy duty white epoxy wire shelves with front product stop.
- Oversized, environmentally friendly refrigeration system.

- Low profile evaporator coil.
- > Louvered motor cover.
- Black PVC double pane self-closing doors with low E and Argon.
- > Stainless steel floor.
- Switch controlled vertical fluorescent lamps.
- Hot gas condensate evaporator.
- Self contained ready to plug in.

| DESCRIPTION     | BS26SD    | BS28SD    | BS33SD    |  |
|-----------------|-----------|-----------|-----------|--|
| Width           | 26"       | 28 1/4"   | 33"       |  |
| Depth           | 22"       | 32"       | 29"       |  |
| Height          | 56"       | 78"       | 74 ½"     |  |
| Volume/cu. Ft.  | 10        | 24 1/2    | 24        |  |
| Doors           | 1         | 1         | 1         |  |
| Door Size       | 25" X 44" | 26" x 60" | 29" x 59" |  |
| Shelves         | 3         | 4         | 4         |  |
| Unit HP req'd   | 1/5       | 1/3       | 1/3       |  |
| Voltage         | 115       | 115       | 115       |  |
| Amps            | 4.4       | 8         | 8         |  |
| Lights          | 1         | 1         | 1         |  |
| Shipping Weight | 225#      | 320#      | 360#      |  |