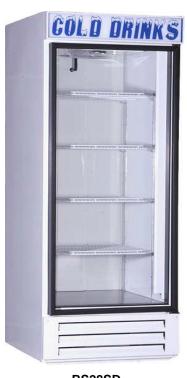

## **ONE DOOR BEVERAGE COOLERS**

BS26SD BS28SD BS33SD

## **FEATURES:**

- ➤ NSF and ETL approved (BS26SD NSF pending).
- ➤ 2" foamed-in-place polyurethane insulation.
- > Electronic temperature control.
- Powder-coat exterior finish.
- > White anodized aluminum interior finish.
- ➤ Heavy duty white epoxy wire shelves with front product stop.
- Oversized, environmentally friendly refrigeration system.

- Low profile evaporator coil.
- > Louvered motor cover.
- Black PVC double pane self-closing doors with low E and Argon.
- > Stainless steel floor.
- Switch controlled vertical fluorescent lamps.
- Hot gas condensate evaporator.
- Self contained ready to plug in.

| DESCRIPTION     | BS26SD    | BS28SD    | BS33SD    |  |
|-----------------|-----------|-----------|-----------|--|
| Width           | 26"       | 28 1/4"   | 33"       |  |
| Depth           | 22"       | 32"       | 29"       |  |
| Height          | 56"       | 78"       | 74 ½"     |  |
| Volume/cu. Ft.  | 10        | 24 1/2    | 24        |  |
| Doors           | 1         | 1         | 1         |  |
| Door Size       | 25" X 44" | 26" x 60" | 29" x 59" |  |
| Shelves         | 3         | 4         | 4         |  |
| Unit HP req'd   | 1/5       | 1/3       | 1/3       |  |
| Voltage         | 115       | 115       | 115       |  |
| Amps            | 4.4       | 8         | 8         |  |
| Lights          | 1         | 1         | 1         |  |
| Shipping Weight | 225#      | 320#      | 360#      |  |